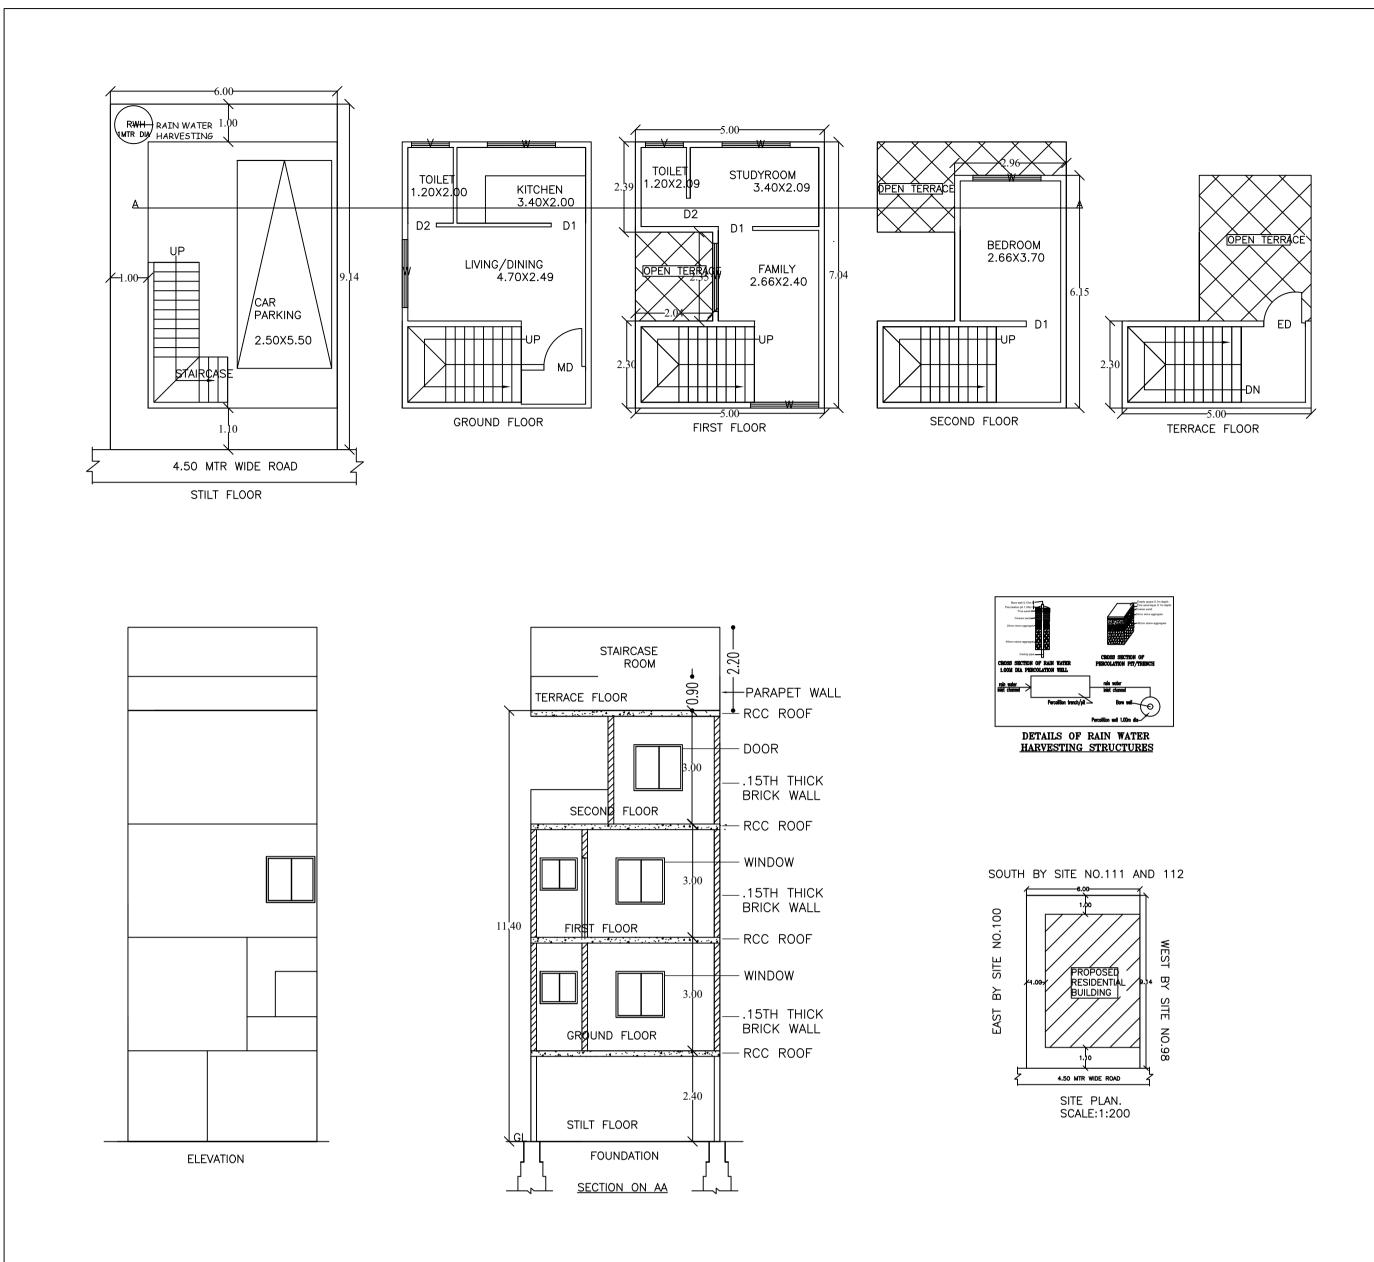

### SCHEDULE OF JOINERY:

| NAME<br>D2<br>D1<br>MD | LENGTH<br>0.75<br>0.91<br>1.10 | HEIGHT<br>2.10<br>2.10<br>2.10          | NOS<br>03                                                                                         |
|------------------------|--------------------------------|-----------------------------------------|---------------------------------------------------------------------------------------------------|
| D1                     | 0.91                           | 2.10                                    | 03                                                                                                |
|                        |                                |                                         | 03                                                                                                |
| MD                     | 1.10                           | 2 10                                    |                                                                                                   |
|                        |                                | 2.10                                    |                                                                                                   |
| JOINERY                | /:                             |                                         |                                                                                                   |
| NAME                   | LENGTH                         | HEIGHT                                  | NOS                                                                                               |
| V                      | 1.00                           | 1.37                                    | 02                                                                                                |
| W                      | 1.80                           |                                         | 04                                                                                                |
| W                      | 1.80                           | 1.50                                    | 02                                                                                                |
| -                      | NAME<br>V<br>W                 | V         1.00           W         1.80 | NAME         LENGTH         HEIGHT           V         1.00         1.37           W         1.80 |